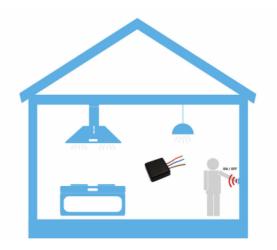

## **Thermex Hood Light Link**

Item number: 536.99.1003.9 € 231,85

EAN: 5703347531170

Turn on and off the light in your living room together with the other lights in the kitchen

Have you also thought that it would be good if the light in the hallway did not have to be switched on separately, but that it was switched on together with the other lights in the kitchen. Now Thermex has created a module that makes this possible. **The Thermex Hood Light Link** is connected to the light that you want the hood to light up together with. The module then sends a wireless signal to the Thermex receptacle and switches on the light. You still have the option of controlling the light on the hood, via the hood's normal operation or remote control, if the hood has one.